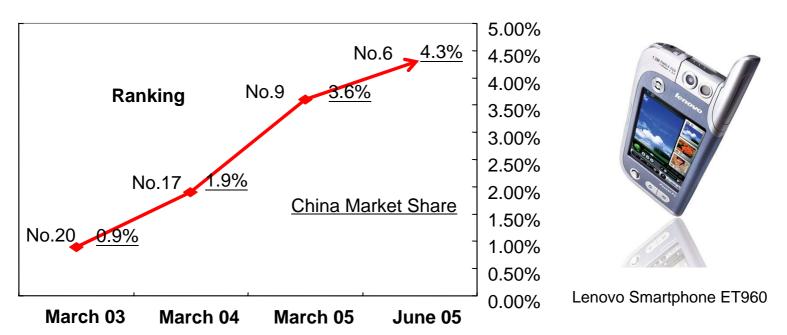

# Mobile Handset: Breaking Through with Innovation

- HK\$25 million profit, >1 million shipped in Q1
- 4.3% share, up 70 bps from March
- ET960 Smartphone received BusinessWeek /IDSA Award
- Solid margin thanks to strong in-house design capability