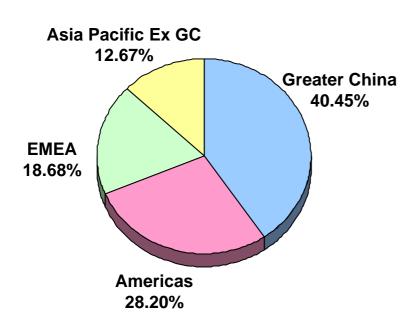

#### 2005/06 Q1 Turnover Breakdown

#### **By Region**

# 2005/06 Q1 Region Summary: Strong Profitability

| HK\$ Million             | Greater<br>China | Asia Pacific<br>(ex GC) | EMEA  | Americas | Total Group |
|--------------------------|------------------|-------------------------|-------|----------|-------------|
| Turnover                 |                  |                         |       |          |             |
| Total                    | 7,935*           | 2,485                   | 3,663 | 5,530    | 19,613      |
| PC business              | 6,657            |                         |       |          |             |
| Mobile handset           | 820              |                         |       |          |             |
| Segment operating profit |                  |                         |       |          |             |
| Total                    | 463              | (29)                    | 40    | 249      | 723         |

#### Greater China

- Revenue up 35%, operating profit up 55% Y/Y
- PC shipments growth well above market

#### Americas

- Solid margins in all regions
- Strength in notebooks, Brazil

#### EMEA

- Strength in desktop, notebook
- Strength in Russia
- Asia Pacific (ex GC)
  - Slow demand in Japan
  - India PC client shipments up 32%
     Q/Q, vs. market up 8% Q/Q

Source: Market performance is based on industry and company estimates