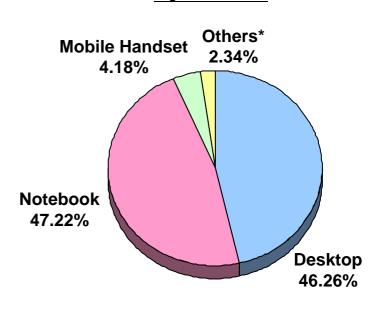

#### 2005/06 Q1 Turnover Breakdown

#### **By Product**

<sup>\*</sup> Others includes servers, printers, digital products, IT service, etc.

#### **Notebook**

- Revenue HK\$ 9.3 billion; 47% of total Lenovo revenue
- Worldwide notebook gaining momentum in marketplace
  - sequential growth was 9% outpacing the industry forecast
- Continued Innovation in 2005
  - Launched products with Intel Alviso processor (X, T, R Series)
  - Fingerprint Reader on ThinkPad X Series and R Series
    - World's most secure notebooks
  - Demo working Fuel Cell notebook Prototype
  - Lenovo branded consumer notebooks with improved features, such as wide screen, wireless internet connection, trendy design, camera, captured fast growing consumer segment
  - X41 Tablet

## **Desktop**

- Revenue: HK\$ 9.1 billion
- 46% of revenue from desktop
- Worldwide Desktop had a very strong quarter
  - Sequential growth of 17%, well ahead of the industry
- Innovative products, targeted to growing customer segments
  - ThinkCentre with integrated fingerprint reader, World's most secure DT
  - ThinkCentre with first dual-core processor platform
  - Lenovo Yangtian commercial desktop with innovation for SMB
    - "One-key virus kill", "One-key system restoration"
  - Lenovo Jiayue consumer desktop with innovation for families
    - Preinstalled software and on-line service for education
  - Lenovo Fengxing consumer desktop with innovation for gaming
    - Adjustable CPU performance