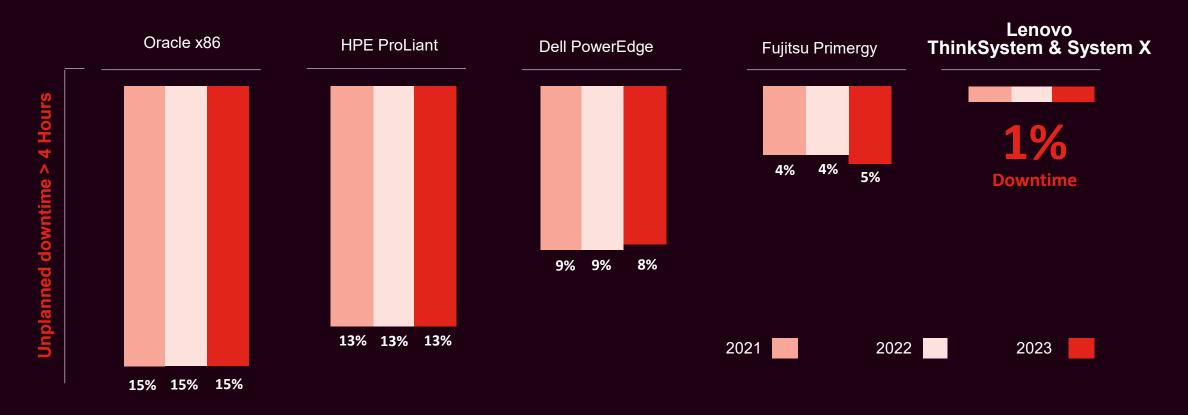

# We are always on Lenovo is #1 in server reliability – 10 years running

Lenovo ThinkSystem servers consistently achieved the lowest actual x86 downtime according 1,900 corporations surveyed in 37 vertical market segments worldwide.