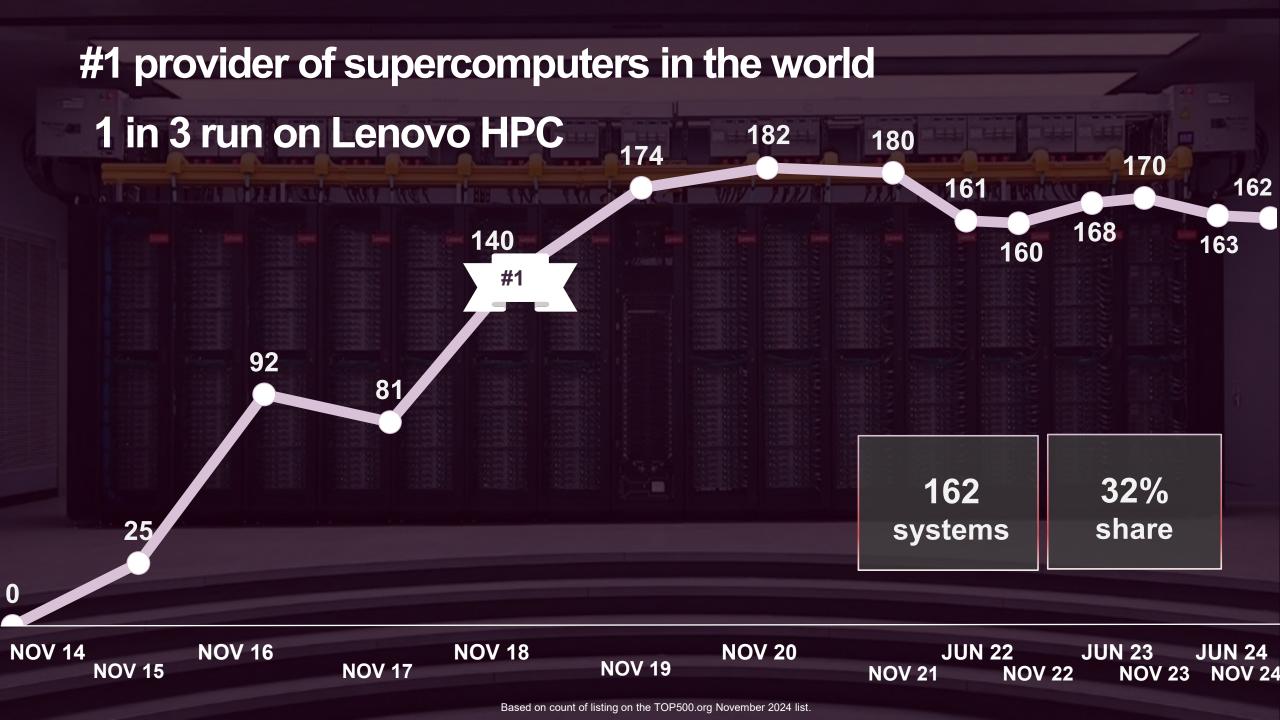

#### **ISG Server Leadership**

ThinkSystem

Primergy

645
Current World
Record Workloads

>6x as many #1 Results

#1

PowerEdge

**ProLiant** 

x86 Server Reliability for 10 Consecutive Years

#1

x86 Security for 5 Consecutive Years

#1

**Current World Record Performance Workloads** 

#1

**Top 500 Supercomputers for 6 Consecutive Years** 

Source: ITIC (Mar 2024), Benchmark Report (March 2025) & Top500.org (June 2024)

# We are always on Lenovo is #1 in server reliability – 10 years running

Lenovo ThinkSystem servers consistently achieved the lowest actual x86 downtime according 1,900 corporations surveyed in 37 vertical market segments worldwide.

### We've achieved as many current #1 world records as any other server vendor

# 645 World records in workload performance

280

business PC. workstation provider

**80+** 

Al-ready platforms #1

in infrastructure reliability

#1

supercomputer provider globally Top 5

Al Infrastructure provider globally Lenovo Neptune™

6th generation liquidcooling innovation