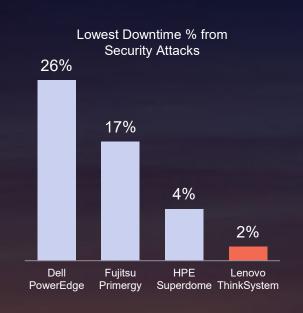

# We are always on Lenovo is #1 in server reliability – 10 years running

Lenovo ThinkSystem servers consistently achieved the lowest actual x86 downtime according 1,900 corporations surveyed in 37 vertical market segments worldwide.