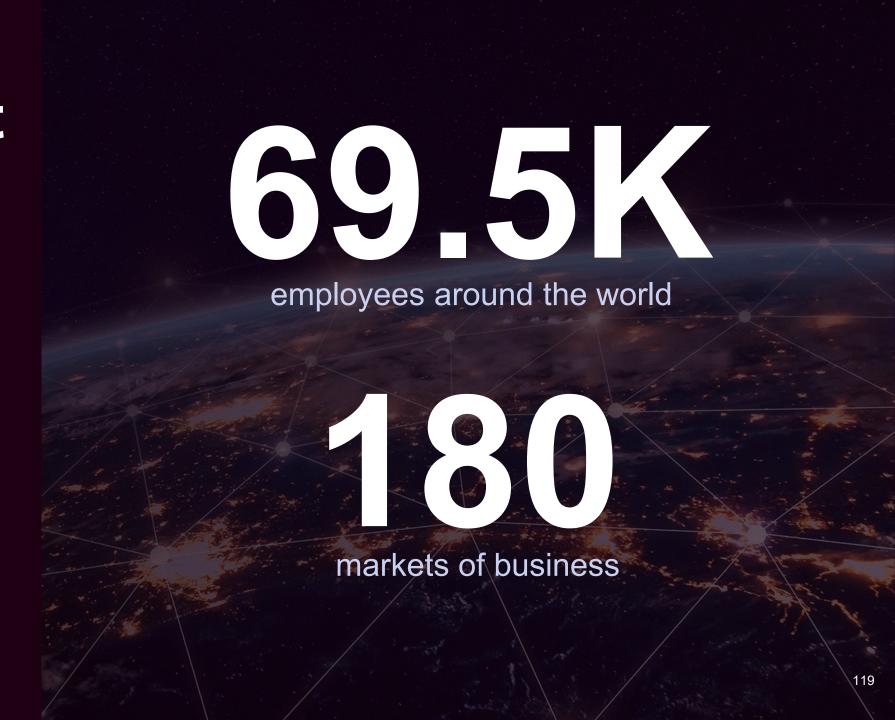

## Global business and footprint

- Serving customers in 180 markets
- 69,500 employees globally
- 18 R&D locations and 30+ manufacturing sites around the world
- Balanced revenue across four Geos: the Americas, Asia Pacific, China and EMEA (Europe, Middle East and Africa)