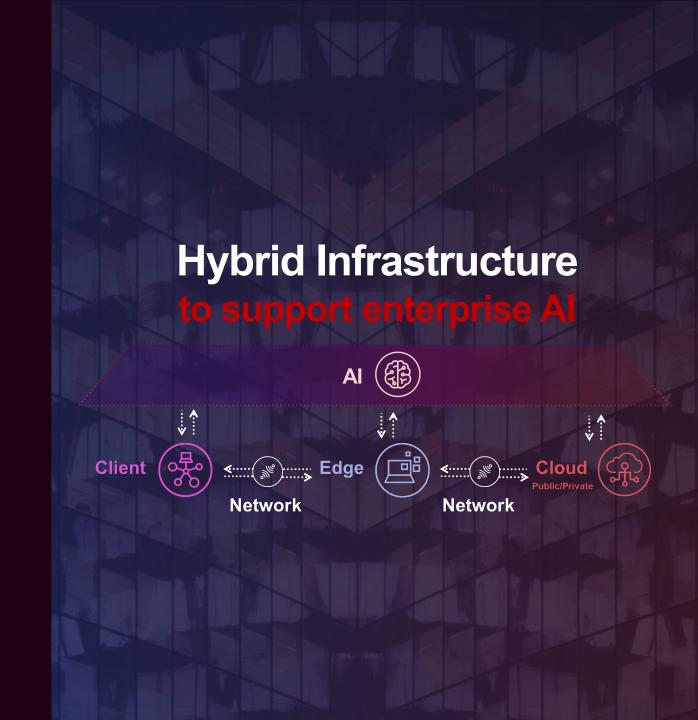

# For enterprise customers

For enterprise customers, the best "landing" path of hybrid Al is hybrid infrastructure, with client devices, edge computing, network, and private cloud in addition to public cloud. This hybrid infrastructure allows data to be collected, stored, processed, and then fed into models for training in the hybrid cloud, and provides inferencing at edge or on the devices with trained models

So, hybrid infrastructure, data, Al models and software work together to produce smart enterprise outcomes