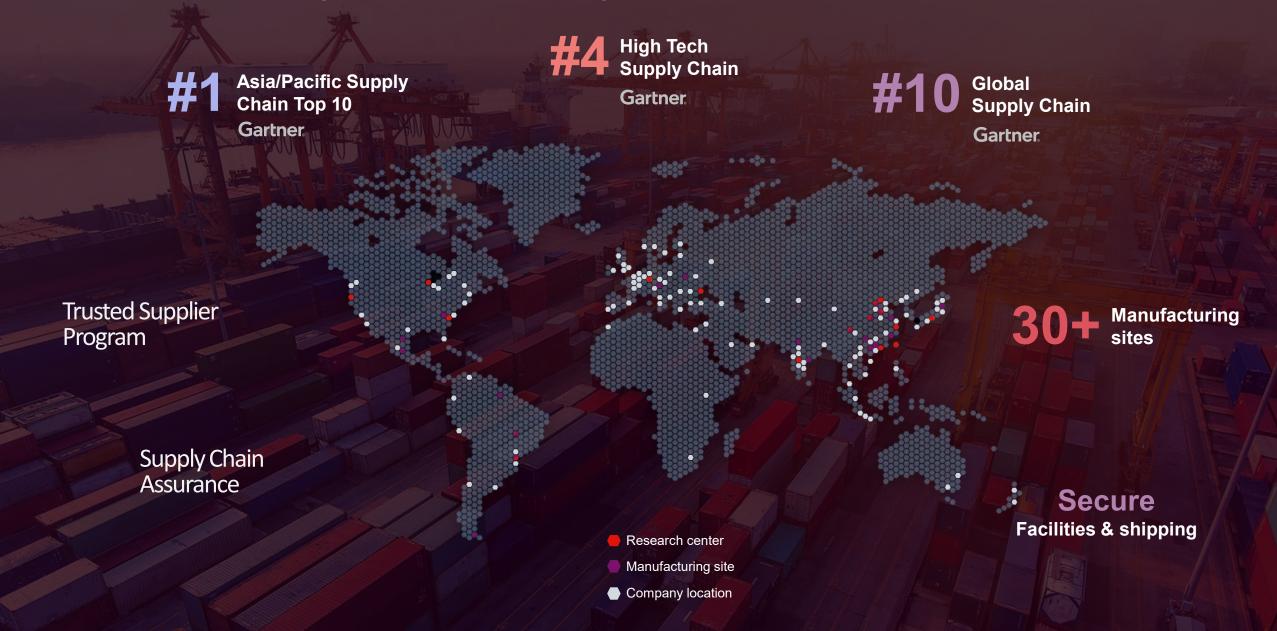

## Global business and footprint

- Serving customers in 180 markets
- 69,500 employees globally
- 18 R&D locations and 30+ manufacturing sites around the world
- Balanced revenue across four Geos: the Americas, Asia Pacific, China and EMEA (Europe, Middle East and Africa)

#### **Global footprint** . . . . . CN: Hefei CN: Tianjin Romania CN: Kunshan CN: Beijing **US: Whitsett** Germany CN: Wuhan CN: Shanghai US: Chicago US: Silicon Valley CN: Chengdu JP: Yonezawa US: Raleigh IN: Noida MX: Monterrey Hungary JP: Shimane IN: Bengaluru JP: Yokohama MX: Guadalajara **BR: Manaus CN**: Jiaxing IN: Puducherry Taiwan CN: Chongqing BR: Indaiatuba Research center Manufacturing CN: Dongguan Company location BR: Jaguariúna CN: Huizhou CN - China BR - Brazil IN – India Argentina JP – Japan CN: Shenzhen MX – Mexico Hong Kong 22

# Risk management

- 30+ manufacturing sites across ten markets – ensuring Lenovo's supply chain remains resilient and can adapt to any disruption
- Real-time insights to facilitate scenario planning and risk mitigation

# Security enhancement

- Ranked amongst the leading companies in Gartner's High Tech Supply Chain and Global Supply Chains in the World
- ISO22301 certification and Product Traceability via ISO 20243 standard alignment
- Lenovo Trusted Supplier
   Program for auditable supply chain security

# Global supply chain profile

180 Markets

10M+
Order lines
per year

1B+

Global customers

120M+
Shipments

30+
Global manufacturing sites

2000+
Suppliers

#### Ranked 10th

in the Gartner® Supply Chain Top 25 for 2024 report

#### Ranked 1st

in the Gartner® Asia/Pacific Supply Chain Top 10 report

#### Ranked 4th

in the Gartner® Top Tech Supply Chain report