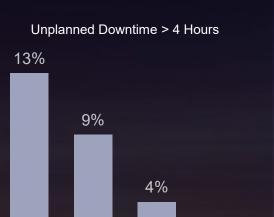

# We are always on Lenovo is #1 in server reliability – 10 years running

Lenovo ThinkSystem servers consistently achieved the lowest actual x86 downtime according 1,900 corporations surveyed in 37 vertical market segments worldwide.