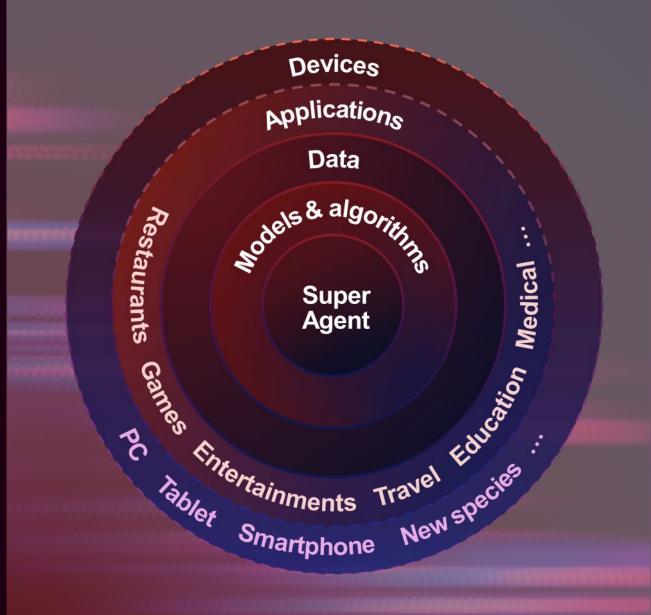

#### For individual users

For individuals, the best "landing" path of hybrid Al is to embed personal Al into smart devices, like PCs, smartphones, tablets, and other new species

Lenovo's core concept is "one super agent across multiple devices" to deliver cross-device, cross-ecosystem, seamless and secure user experience

Users' personal **data**, either on their PCs, tablets or smartphones, or on new species, can be accessed, extracted, filtered, shared, and centrally managed. The trend is to go from specialized Al agents to super agents to perform comprehensive tasks on multi-model platform on behalf of the user. And then we can get closer to our destination: a personal Al twin