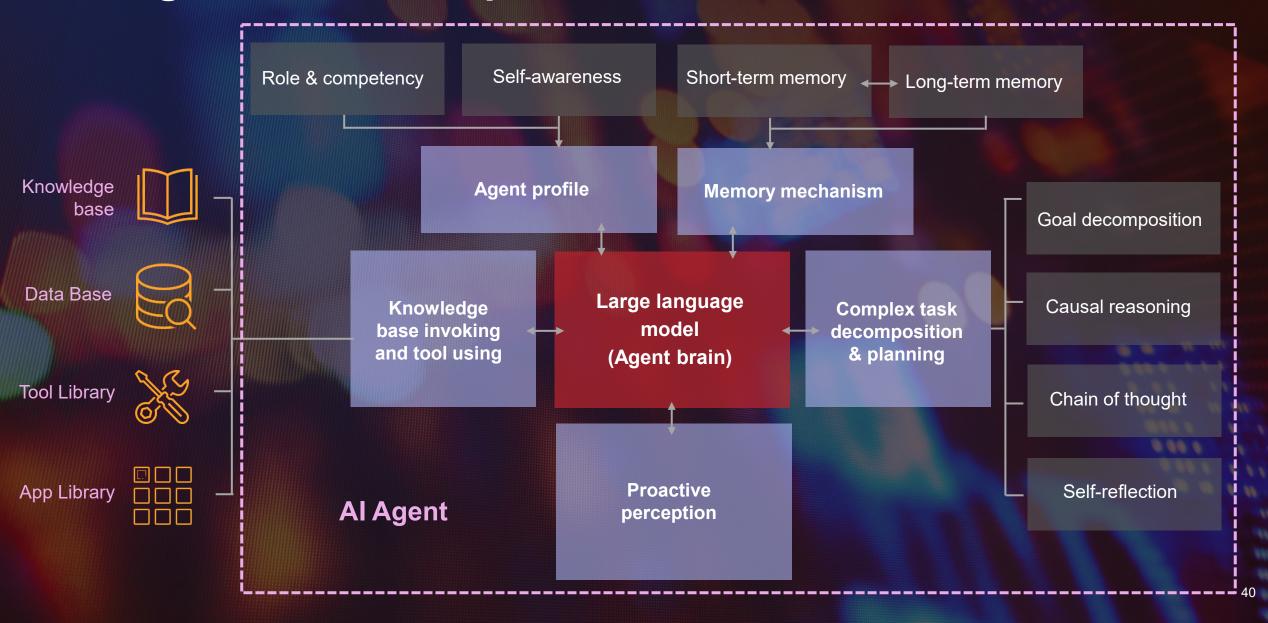

brid Al is hybrid infrastructure, with client devices, edge computing, network, and private cloud in addition to public cloud. This hybrid infrastructure allows data to be collected, stored, processed, and then fed into models for training in the hybrid cloud, and provides inferencing at edge or on the devices with trained models

So, hybrid infrastructure, data, Al models and software work together to produce smart enterprise outcomes



# Lenovo Hybrid Al Advantage

Our Hybrid AI factory and library of use case accelerators turn intelligence into outcomes faster

### **Productive**

Accelerate Al business solutions

### **Trusted**

Manage and protect Al and all your data

### Agile

Build and operate your private AI efficiently





# Al Agent: The next step of LLMs and our directions



# This is not an integrators' game but an innovators' race"

Yuanqing Yang Lenovo Chairman and CEO





Lenovo brings the new era of Al-powered innovation to everyone. Our pocket-to-cloud portfolio delivers powerful, flexible, and responsible Al solutions to transform industries and empower individuals.

We create a future of smarter Al for all.



# **Build full-stack AI capability**







Lenovo is unleashing the power of AI and bringing it to every household and every industry – with AI-enabled, AI-ready, and AI-optimized devices, infrastructure, solutions and services that help build a smarter and more sustainable world



# An end-to-end pocket to cloud portfolio



### **Smart Devices**

- Understand you
- Expands your abilities
- Proactively serves you
- Protects your data and pr