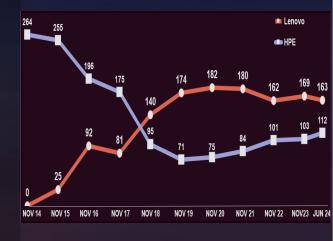

# We are always on Lenovo is #1 in server reliability – 10 years running

Lenovo ThinkSystem servers consistently achieved the lowest actual x86 downtime according 1,900 corporations surveyed in 37 vertical market segments worldwide.

### We've achieved as many current #1 world records as any other server vendor