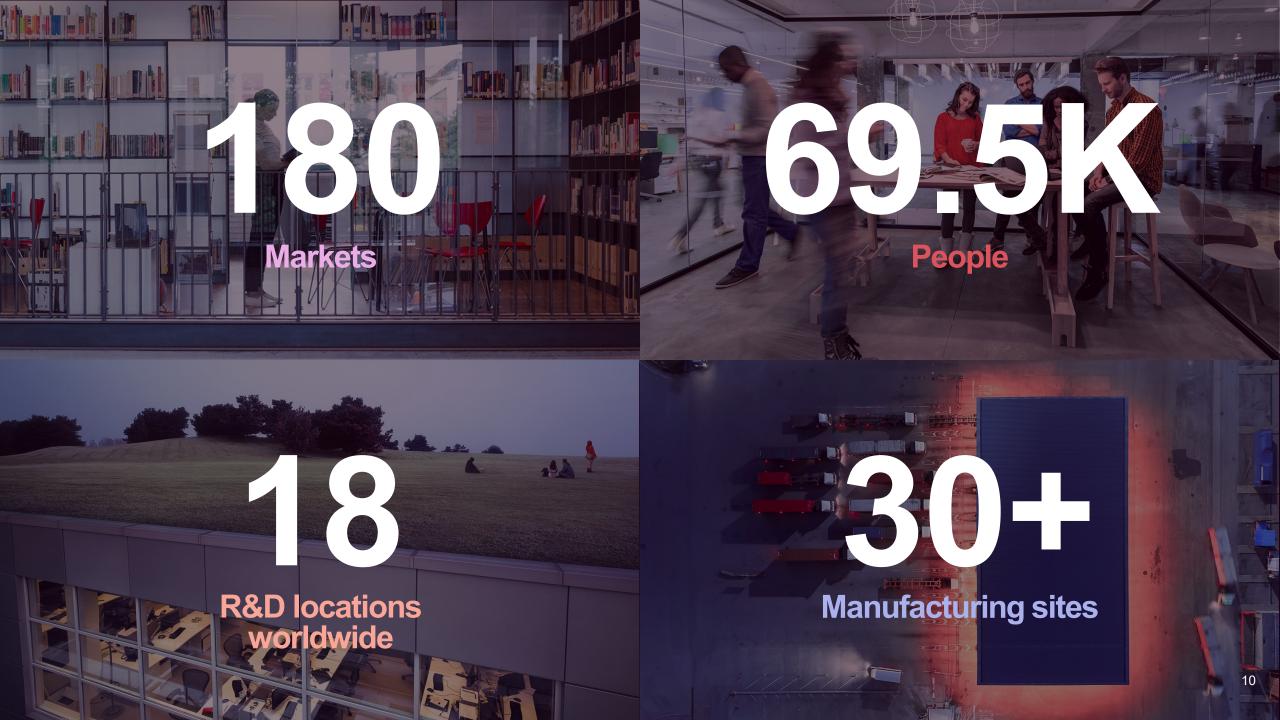

## Global business and footprint

- Serving customers in 180 markets
- 69,500 employees globally
- 18 R&D locations and 30+ manufacturing sites around the world
- Balanced revenue across four Geos: the Americas, Asia Pacific, China and EMEA (Europe, Middle East and Africa)