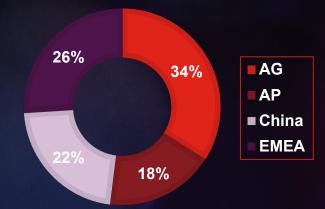

## Global business and footprint

- Serving customers in 180 markets
- 69,500 employees globally
- 18 R&D locations and 30+ manufacturing sites around the world
- Balanced revenue across four Geos: the Americas, Asia Pacific, China and EMEA (Europe, Middle East and Africa)