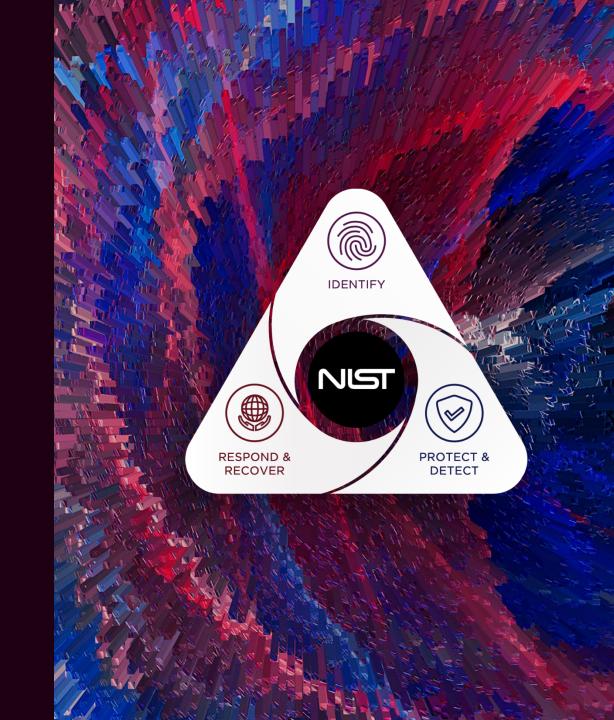

#### **Identify**

Identification of critical assets and threats

#### **Protect and Detect**

Layers of advanced protection and detection on our networks and endpoints

#### **Respond and Recover**

Proactive incident response processes to assure cyber resiliency