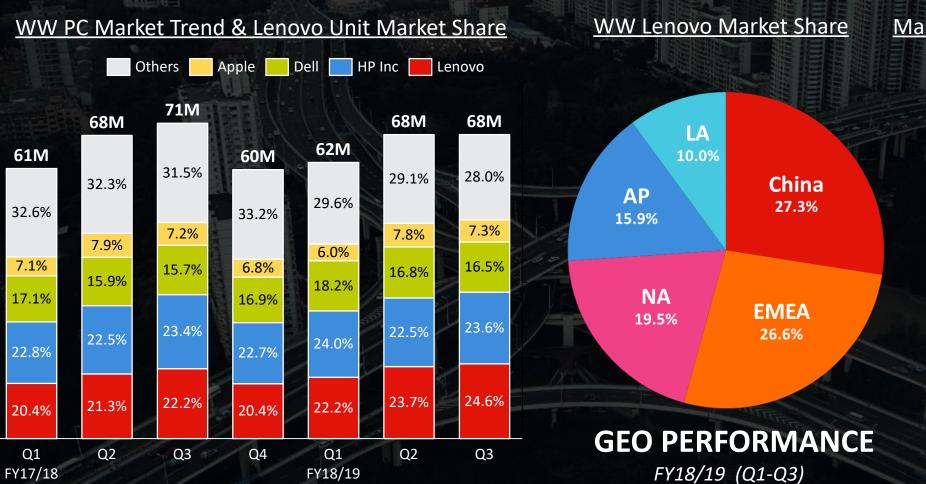

#### **Undisputed #1 in PC and PCD (PC + Tablet)**

- PC record market share of 24.6%
- PCD market share 17%

#### **MARKET SHARE LEADERSHIP**

Market Share in PC Market

Geo Rank #1 China #1 AP #2 **EMEA** #3 NA #2 LA #1

FY18/19 (Q1-Q3)