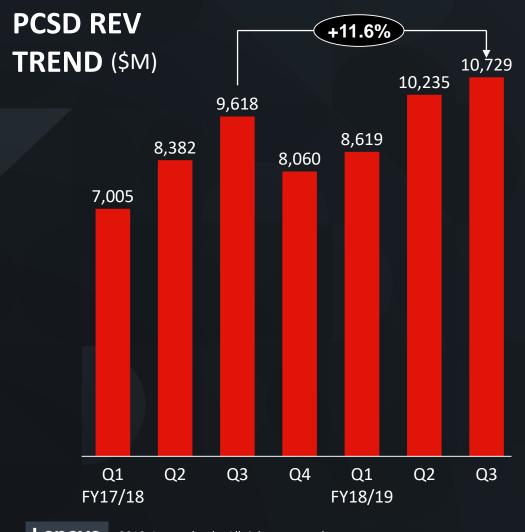

#### **Record Revenue & Profit**

- PC revenue grew by 16%
- 17-point premium to market YOY
- PC PTI margin improved by 1 point YOY (5.5%)

#### **Profitable Core Business**

Driving Double Digit Growth in Revenue and Profit

Prudent E2E Cost Management

**Lenovo** 2019. Internal only. All rights reserved.