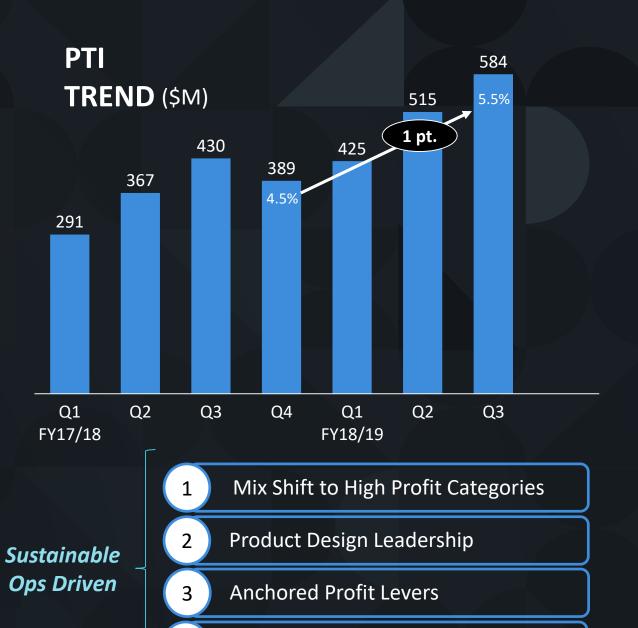

#### **Record Revenue & Profit**

- PC revenue grew by 16%
- 17-point premium to market YOY
- PC PTI margin improved by 1 point YOY (5.5%)

#### **Profitable Core Business**

Driving Double Digit Growth in Revenue and Profit

Prudent E2E Cost Management

**Lenovo** 2019. Internal only. All rights reserved.