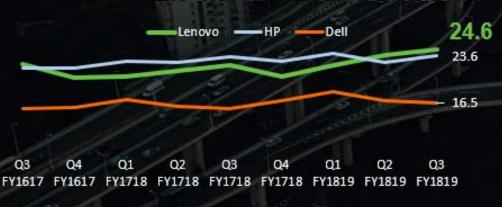

#### **Undisputed #1 in PC and PCD (PC + Tablet)**

- PC record market share of 24.6%
- PCD market share 17%

#### **Global PC Top 3 Market Share(%)**