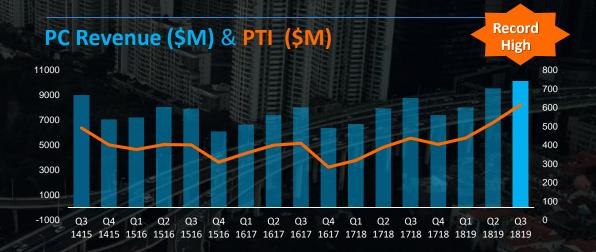

#### **Record Revenue & Profit**

- PC revenue grew by 16%
- 17-point premium to market YOY
- PC PTI margin improved by 1 point YOY (5.5%)