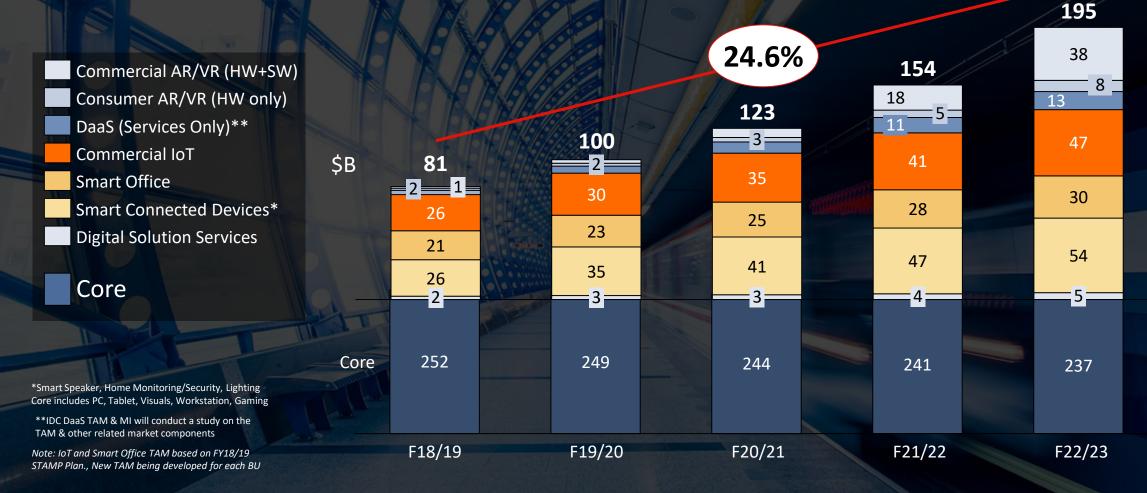

## Significant Growth Opportunity Outside Core PC Business

## Thin/Light \$70B 2019 TAM, CAGR +5.2%

\$14B 2019 TAM, CAGR +1.1%

#### **GROWTH**

PC Business is the revenue & profit engine that fuels growth, and emerging businesses

\$9B 2019 TAM, CAGR +4.0%

\$17B 2019 TAM, CAGR +16.2%

Lenovo YoY growth +17.7%

Services
Lenovo YoY Growth 27.2%

#### **CONSUMER**

Broaden Smart Home Ecosystem \$60B TAM 2022, CAGR 18% Pioneer Innovation in AR / VR \$7B TAM 2022, 60%

#### **COMMERCIAL**

Lenovo

y. M rights reserved. Scaling based on smart, connected vertical solutions.