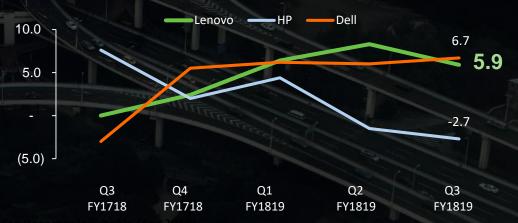

## **Performance Update**

**IDG: PC & PCD (PC + Tablet)** 

#### **Record Revenue & Profit**

- PC revenue grew by 16%
- 17-point premium to market YOY
- PC PTI margin improved by 1 point YOY (5.5%)

#### **Undisputed #1 in PC and PCD (PC + Tablet)**

- PC record market share of 24.6%
- PCD market share 17%



#### **Global PC Top 3 Market Share(%)**



#### **Growth Premium to Market in PC Revenue**



#### **Profitable Core Business**

Driving Double Digit Growth in Revenue and Profit





Prudent E2E Cost Management

**Lenovo** 2019. Internal only. All rights reserved.

## Winning in PCSD High Growth Segments

**Segment Revenue YoY Growth vs. Market** 





#### CORE

#### **GROWTH**

Expansion in

Services

OEM

#### **EMERGING**

Source: Industry Data & Internal Data

#### **MARKET SHARE LEADERSHIP**



Market Share in PC Market

Geo Rank #1 China #1 AP #2 **EMEA** #3 NA #2 LA #1

FY18/19 (Q1-Q3)

### Lenovo PCL Milestones (including FCCL)

Snapshot

Revenue (TTM) Q4FY1718-Q3FY1819

\$37.6B

Revenue YoY (TTM)

+20.2%

Company First

**#1** 

PC Units
In 2018Q4

#1

PC Revenue In 2018Q4 #1

VLB Share 39.5%

#1

Premium PC >\$800. 22.5%

#1

Commercial

#2

Consumer PC

#**1** 

12 c