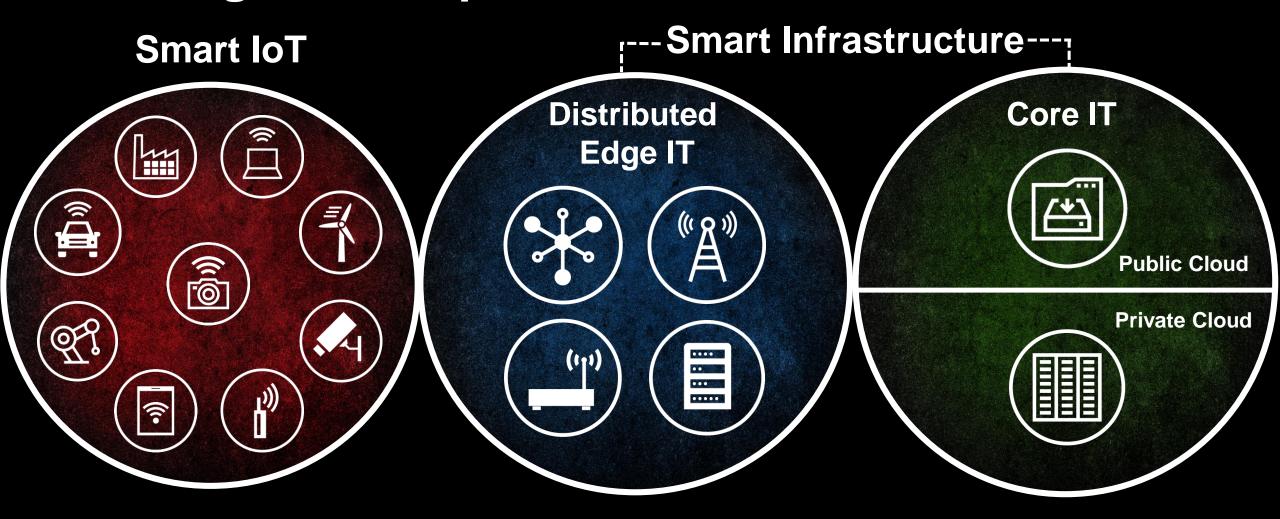

### **Smart Infrastructure Market Outlook – by Geo**

2019 Lenovo. All rights reserved.

### **Smart Infrastructure Market Outlook – by Segment**

+ SERVICES (2022) \$350B\*\*

+ **SOFTWARE** (2022) \$100B\*\*\*

Source: Goldman Sachs, IDC, Gartner, Lenovo Analysis
\*Infrastructure includes all x86 server, storage, and L2/3 DC Networking
\*\*Sorvices includes Coloration, DC outcoursing, Systems Support, infr