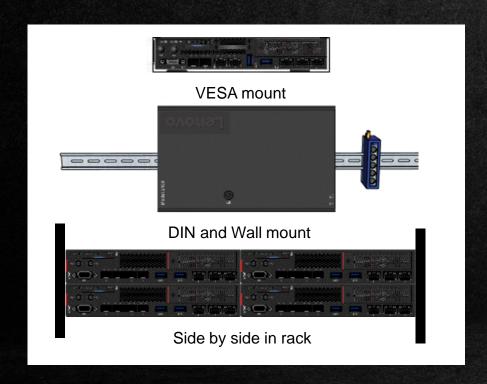

## **Internet of Things**

ThinkSystem SE530 – First of Many Differentiated Edge Server Offerings

2019 Lenovo. All rights reserved.