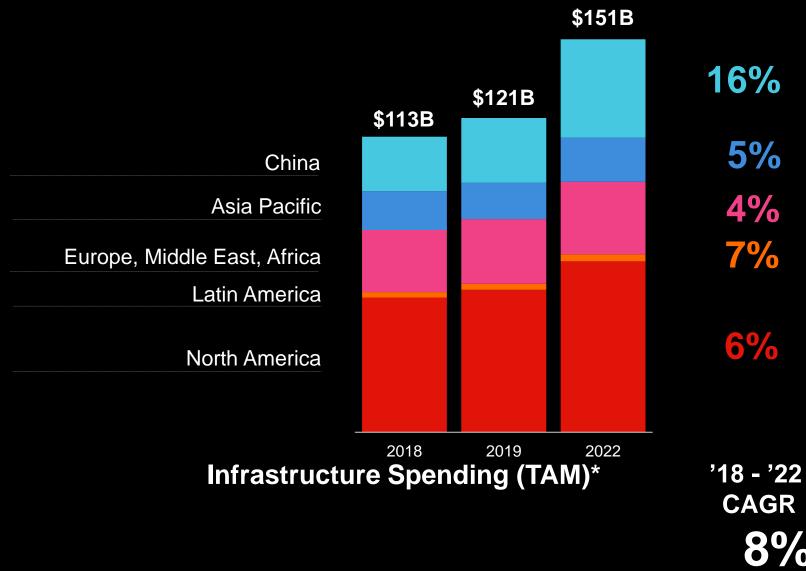

### **Smart Infrastructure Market Outlook – by Geo**

2019 Lenovo. All rights reserved.

### **Smart Infrastructure Market Outlook – by Segment**

+ SERVICES (2022) \$350B\*\*

+ **SOFTWARE** (2022) \$100B\*\*\*

Source: Goldman Sachs, IDC, Gartner, Lenovo Analysis
\*Infrastructure includes all x86 server, storage, and L2/3 DC Networking
\*\*Sorvices includes Coloration, DC outcoursing, Systems Support, infr

\*\*Services includes Colocation, DC outsourcing, Systems Support, infr. And IaaS consulting, infr. implementation

\*\*\*SW includes O/S, VDI, Storage Mgmt, DataBase Mgmt,