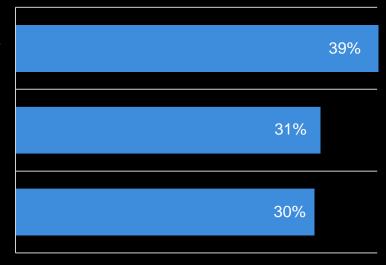

#### ORGANIZATION'S PREFERENCE FOR FUNDING IT INFRASTRUCTURE SYSTEMS AND/OR SOFTWARE

PREFERENCE FOR CAPITAL EXPENDITURES (CAPEX)

EQUAL PREFERENCE FOR OPEX AND CAPEX

PREFERENCE FOR OPERATING EXPENDITURES (OPEX)