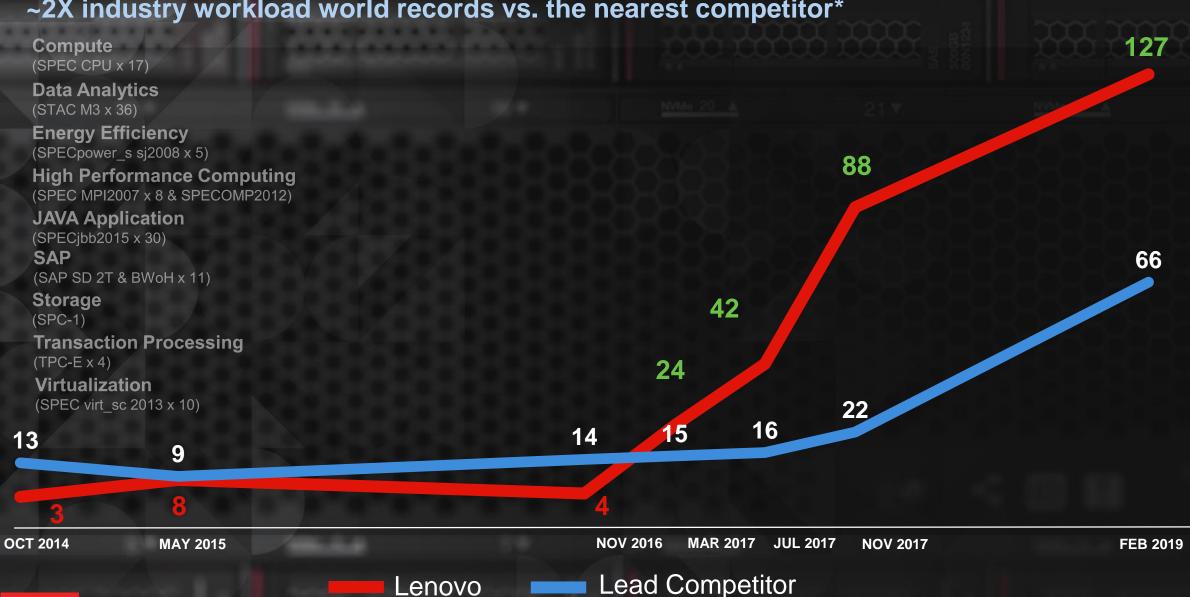

## **Industry Leading Performance for x86 Servers**

~2X industry workload world records vs. the nearest competitor\*

2019 Lenovo. All rights reserved