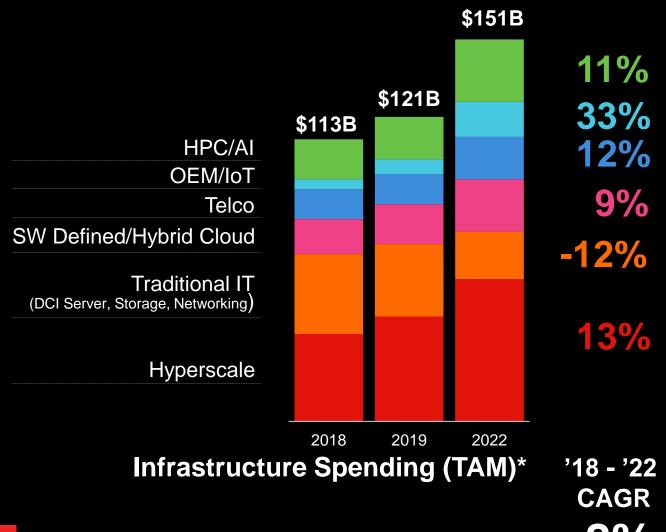

### **Smart Infrastructure Market Outlook – by Segment**

+ SERVICES (2022) \$350B\*\*

+ **SOFTWARE** (2022) \$100B\*\*\*

Source: Goldman Sachs, IDC, Gartner, Lenovo Analysis
\*Infrastructure includes all x86 server, storage, and L2/3 DC Networking
\*\*Sorvices includes Coloration, DC outcoursing, Systems Support, infr

\*\*Services includes Colocation, DC outsourcing, Systems Support, infr. And IaaS consulting, infr. implementation

\*\*\*SW includes O/S, VDI, Storage Mgmt, DataBase Mgmt,