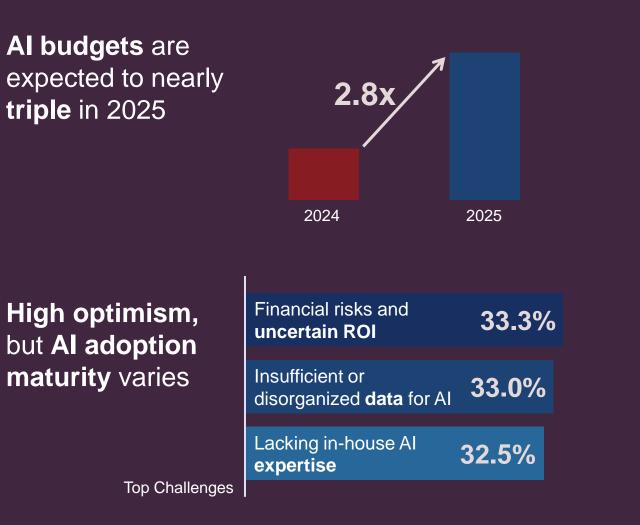

# It's Time for Al-nomics | Key insights

Al investment will flow to **Generative Al** as organizations lean into the technology and its tangible **business outcomes** 

An **on-premises** and/or **hybrid deployment** approach is preferred for AI, but help is needed

63% prefer using on-premises and/or hybrid infrastructure for AI workloads 79%

plan on using AI professional services to bridge internal skills gaps