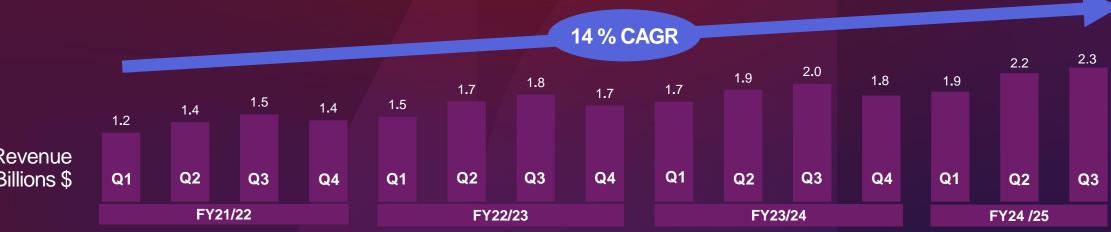

## **15 Consecutive Quarters of YTY Revenue Growth**

SSG Revenue in Billions \$

#### FY24/25 Q3 Results

Record **Revenue and Profit** 

15<sup>th</sup> **Consecutive Quarter** Double-digit y/o/y **Revenue Growth** 

20% Profitability

59% Non-hardware-tied Revenue