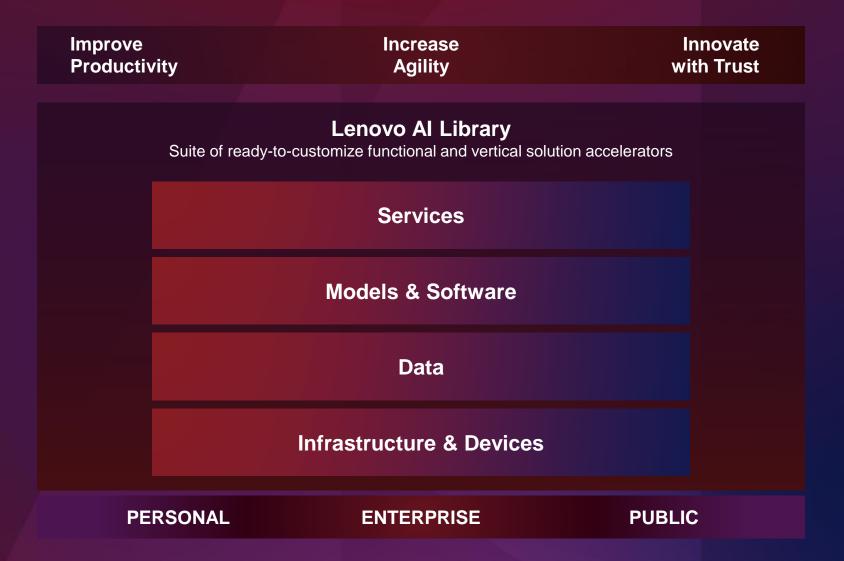

## Lenovo Hybrid Al Advantage

# New: Lenovo Hybrid Al Advantage with NVIDIA Solutions

Our integrated AI use case solutions turn intelligence into outcomes faster

Lenovo Al Library