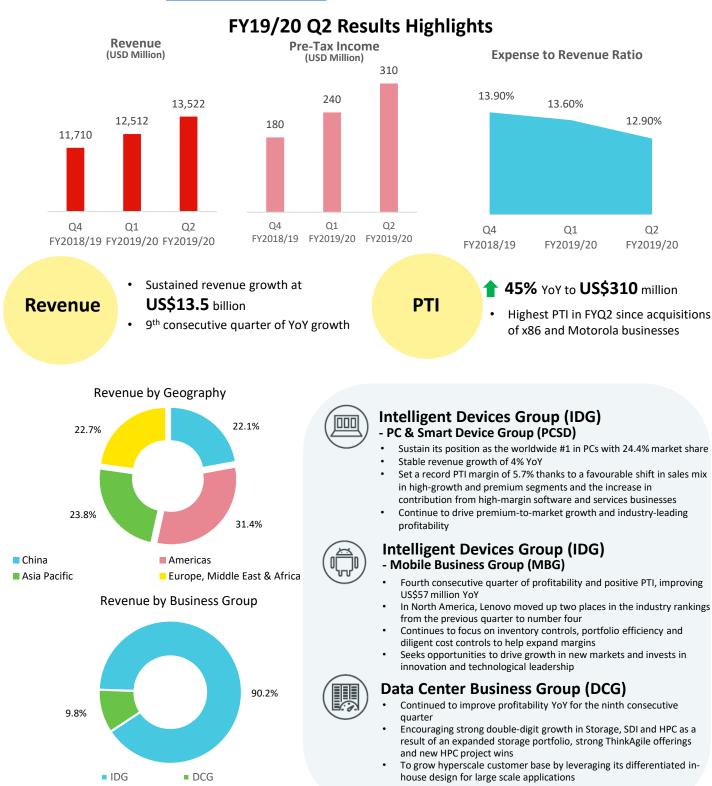

#### Intelligent Devices Group

With a continuing focus on operational excellence, our strategy enables us to significantly outgrow the market across high-growth and premium categories including Workstation, Thin & Light, Visuals, Gaming PCs, Chromebooks and Services.

#### PC and Smart Device Business Group

The PC and smart devices business delivered another exceptional quarter, driven by customer-centric innovation that powers our vision of bringing smarter technology to all. In PCs, volume continues to outgrow the market, and we hold 24.4% of the global PC market, sustaining its position as the worldwide #1 in PCs, meaning one out of every 4 PCs sold in the world is by Lenovo.

#### Mobile Business Group

Our mobile business under IDG delivered its 4th consecutive profitable quarter in Q2 FY2019/20. The group continues to focus on inventory controls, portfolio efficiency and diligent cost controls to help expand margins. Going forward, Lenovo will continue its investment in its mobile business to drive ongoing and future growth opportunities in select new and profitable markets. In November, the company unveiled an evolution of the iconic flippable cell phone that marked a generation: the new motorola razr<sup>™</sup>, a fashion icon that defined a part of pop culture.

#### Data Center Business Group

Lenovo's Data Center Group remains #1 in the world in performance with 160 world records, #1 in x86 reliability, and the #1 provider of supercomputers in the TOP500 list. Fueled by continued investments in the future, people and technology, the Data Center business continues transformation to a complete portfolio data center organization as it drives the future of Smart Infrastructure from edge to cloud. Lenovo's ThinkSystem and ThinkAgile solution portfolios as well as Lenovo TruScale Infrastructure Services, create the capacity and computing power for the connections that are changing business and society.