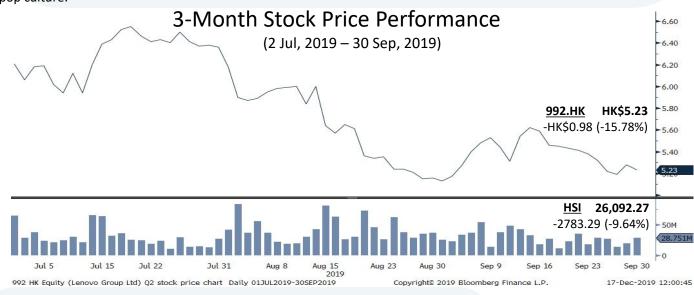

### Stock Information

- Incorporated in Hong Kong in 1988
- Listed on the main board of The Stock Exchange of Hong Kong since February 1994 (Stock code: 992)
- Issued Level I American Depositary Receipts (ADRs) in March 1995. Each ADR represents 20 Lenovo common shares (Stock code: LNVGY)
- Subdivided issued and un-issued common shares of nominal value at HK\$0.1 each into four shares of HK\$0.025 each in March 2000
- Ordinary shares outstanding as of Sep 30, 2019: 12,014,791,614 shares
- Market capitalization as of Sep 30, 2019: HK\$62.84 billion (approx. US\$8.03 billion)