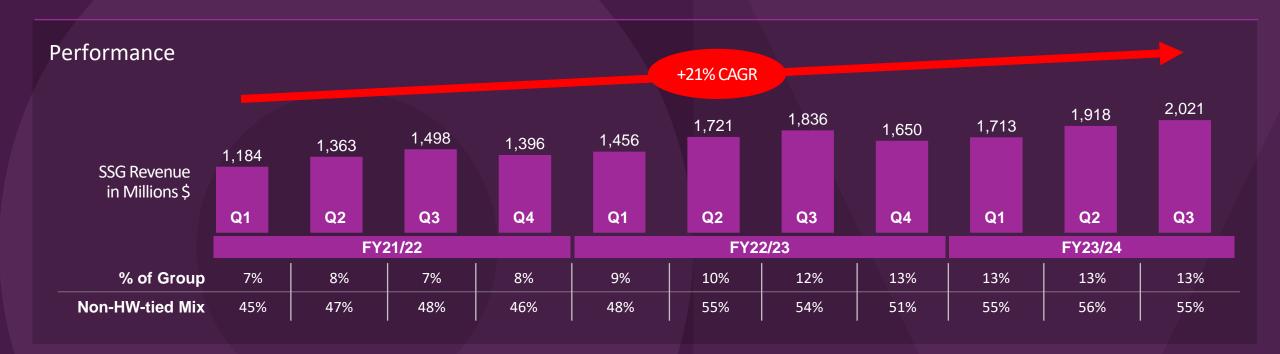

## SSG's Q3 Record-breaking Performance

11th Consecutive Quarter

Double-digit YTY Revenue Growth

**RECORD** 

Revenue \$2B Milestone

**RECORD** 

Operating Profit

**RECORD** 

TruScale IaaS Deal Largest to date

11<sup>th</sup> Consecutive Quarter

Non-HW-tied YTY Revenue Growth

**RECORD** 

TruScale IaaS TCV +86% YTY

**RECORD** 

**Digital Workplace Solutions Software** Bookings

**RECORD** 

Sustainability Deal Largest to date

11th Consecutive Quarter

PC Services Pen Rate YTY growth

**RECORD** 

Infrastructure Services Pen Rate at point of sale

**RECORD** 

PC & Infra Premier Services Bookings

**RECORD** 